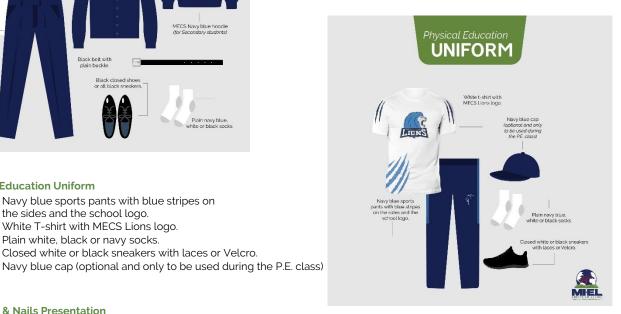

### SCHOOL UNIFORMS

•

.

•

.

Navy blue sports pants with blue stripes on

Closed white or black sneakers with laces or Velcro.

the sides and the school logo.

Plain white, black or navy socks.

White T-shirt with MECS Lions logo.