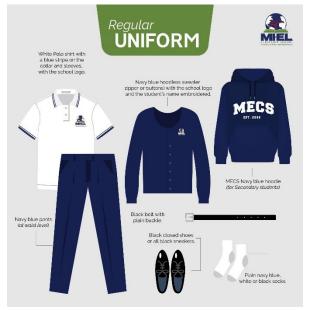

#### **Regular Uniform**

- White Polo shirt with a blue stripe on the collar and sleeves, ٠ with the school logo embroidered.
- Navy blue pants, worn at waist level.
- Plain navy blue, white or black socks. .
  - Black closed shoes or all-black sneakers (not Converse,
- Crocs, or Toms). Sneakers must have black laces.
- Black belt with plain, undecorated buckle.
- Navy blue hoodless sweater (zipper or buttons) with the school logo and the student's name embroidered.
- MECS Navy blue hoodie (only for Secondary students).